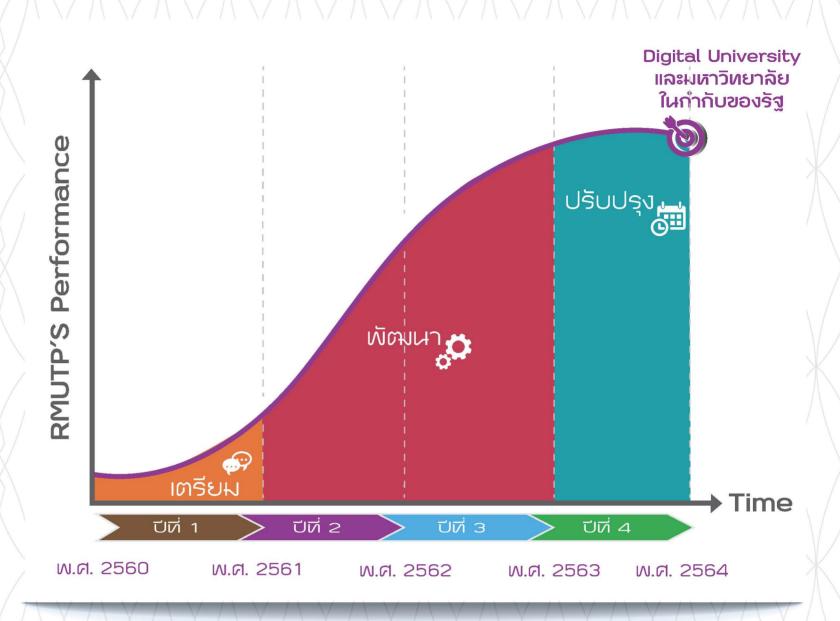

กองศิลปวัฒนธรรม

สำนักประกันคุณภาพ

สถานีวิทยุเพื่อการศึกษา

S-Curve สมรรถนะของสำนักงานอธิการบดี พ.ศ. 2560 - 2564

#### เป้าหมายความสำเร็จของสำนักงานอธิการบดี พ.ศ. 2561 - 2564

- วางระบบเหคโนโลยี ดิจิหัลเพื่อการบริหาร จัดการ
- สร้างแรงจูงใจในการ ปฏิบัติงาน
- สร้างวัฒนธรรม การให้บริการตาม ด่านิยมหลัก
- เตรียมความพร้อม การเป็นมหาวิทยาลัย ในกำกับของรัฐ

### ปีที่ 2 - 3

### พัฒนา

- พัฒนาศักยภาพของบุคลากรทุกระดับ
- เหคโนโลยีดิจิหัลเพื่อ การบริหารจัดการ และการบริการ
- กระบวนการให้บริการ อย่างมีคุณภาพ
- การบริหารจัดการเพื่อเป็นมหาวิหยาลัยในกำกับของรัฐ

## ปีที่ 4

# ปรับปรุง

- ใช้งานและปรับปรุง
  เทคโนโลยีดิจิทัลเพื่อ
  การบริหารจัดการ
  และการบริหาร
- อนุรักษ์ประหยัด หรัพยากร
- การกำจัดขยะด้วย เทคนิค 3R