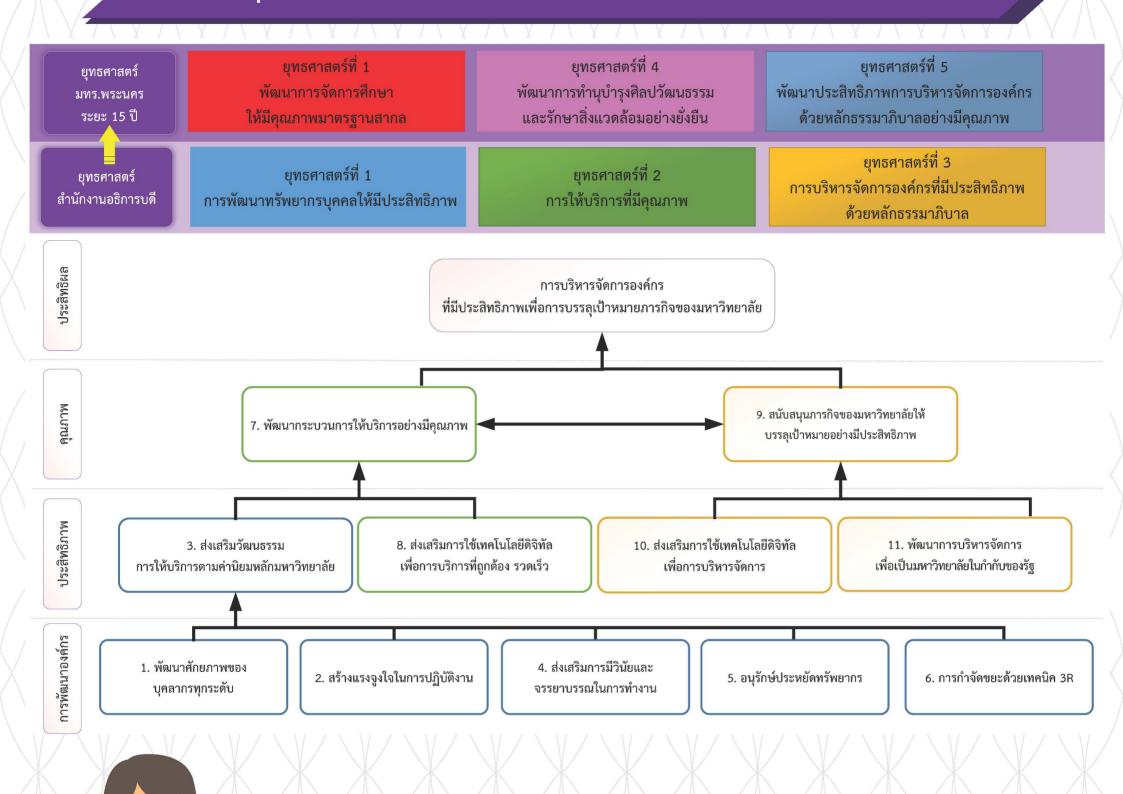

#### ้แผนที่ทางยุทธศาสตร์ของสำนักงานอธิการบดี มหาวิทยาลัยเทคโนโลยีราชมงคลพระนคร

# ยุทธศาสตร์ที

### 1 การพัฒนาทรัพยากรบุคคลให้มีประสิทธิภาพ

บุคลากรได้รับการแต่งตั้งดำรงตำแหน่งสูงขึ้นตามเส้นทางความก้าวหน้า ในอาชีพ (Career Path) และมีจิตสำนึกเห็นแก่ประโยชน์ส่วนรวม

# ยุทธศาสตร์ที่ 2 การให้บริการที่มีคุณภาพ

การให้บริการเป็นที่ยอมรับจากหน่วยงานภายในและภายนอก

# ยุทธศาสตร์ที

3 การบริหารจัดการองค์กรที่มีประสิทธิภาพด้วยหลักธรรมาภิบาล

การบริหารจัดการองค์กรมีประสิทธิภาพโดยใช้เทคโนโลยีดิจิทัล และเป็นมหาวิทยาลัยในกำกับของรัฐ